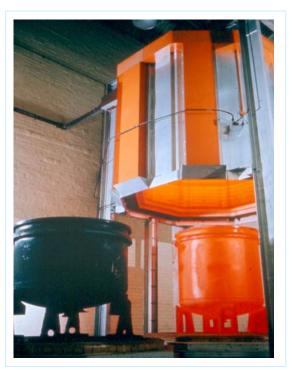

Over the years Excel Heat has produced numerous furnaces which have varied greatly in type, configuration and size some specially designed and manufactured to suit our customers requirements.

- •Lift Off Cover
- •Hydraulic Hearth
- •Bogie Hearth
- •Roller Hearth
- •Enamelling
- •Hardening
- •Tempering
- •Annealing
- Normalising